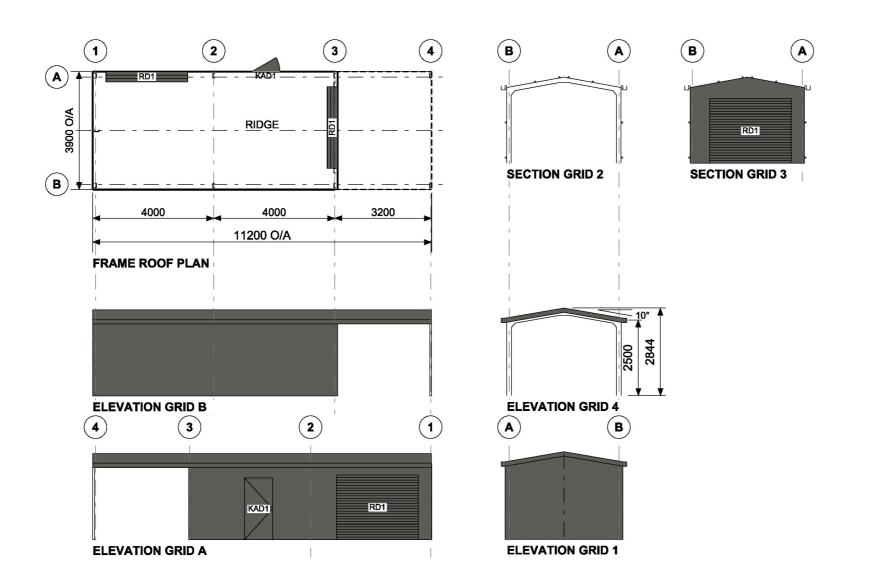

Current version date:

Version # 10/02/2025

Job no.

Copyright 2025 Lysaght Building Solutions Pty Ltd trading as RANBUILD

| CLADDING |                     |        |        |
|----------|---------------------|--------|--------|
| ITEM     | PROFILE (min)       | FINISH | COLOUR |
| ROOF     | CUSTOM ORB 0.42 BMT | СВ     | WG     |
| WALLS    | CUSTOM ORB 0.42 BMT | СВ     | WG     |
| CORNERS  |                     | СВ     | WG     |
| BARGE    | =                   | СВ     | WG     |
| GUTTER   | SHEERLINE           | CB     | WG     |
| DOWNPIPE | 100x50              | СВ     | WG     |

0.35bmt=0.40tct; 0.42bmt=0.47tct; 0.48bmt=0.53tct

| QTY |      | SORY SCHEDULE & LEGEND DESCRIPTION                                              |
|-----|------|---------------------------------------------------------------------------------|
| 2   | RD1  | B&D, Firmadoor, R.D, Residential "R1F", 2060 high x 2700 wide Clear Opening C/B |
| 1   | KAD1 | Premium (TA650DO) Access Door Kit, C/B (D). (Not Available in WA)               |
|     |      |                                                                                 |
|     |      |                                                                                 |
|     |      |                                                                                 |
|     |      |                                                                                 |
|     |      |                                                                                 |
|     |      |                                                                                 |
|     |      |                                                                                 |
|     |      |                                                                                 |
|     |      |                                                                                 |
|     |      |                                                                                 |
|     |      |                                                                                 |
|     |      |                                                                                 |
|     |      |                                                                                 |
|     |      |                                                                                 |
|     |      |                                                                                 |
|     |      |                                                                                 |
|     |      |                                                                                 |
|     |      |                                                                                 |
|     |      |                                                                                 |

ARCHITECTURAL DRAWING ONLY, FOR BUILDING PERMIT STAGE

2 Levien Ave TAMWORTH NSW 2340

BUILDING DELUXE

3900 SPAN x 2500 EAVE x 11200 LONG

ACCREDITED PRACTITIONER Alexander Filonov

Level 1, 12 Beaumont St Hamilton NSW 2303 +61 2 4962 4311 3/02/2025

**GENERAL ARRANGEMENT** 

SCALE A3 SHEET 1:125

DRAWING NUMBER 435709-GA

REV **A** PAGE 8/8