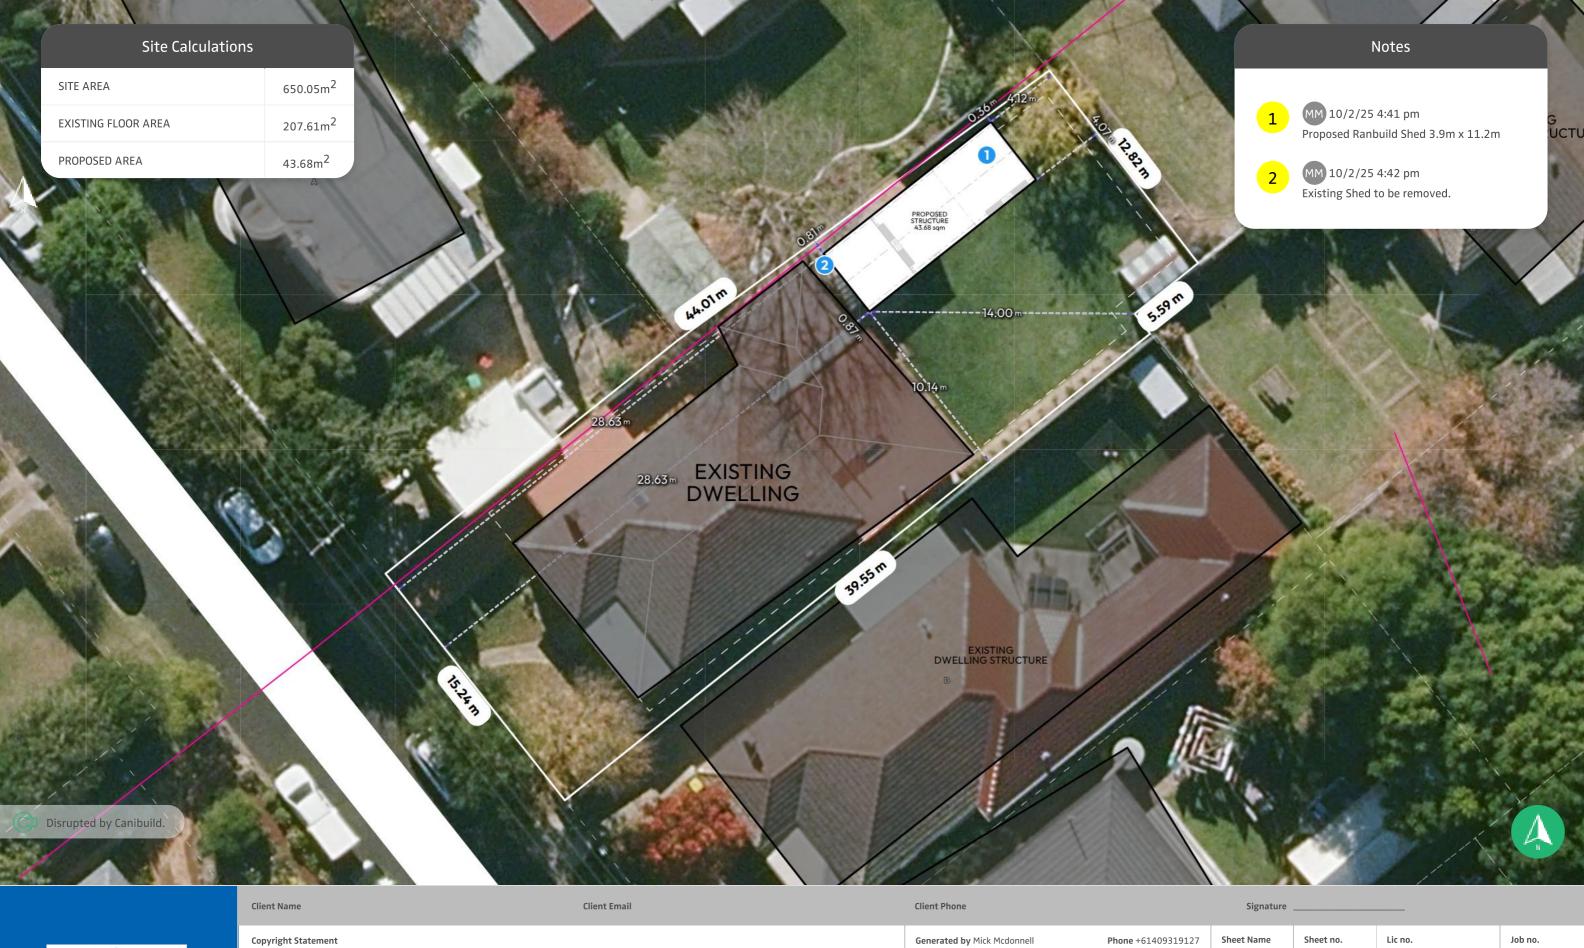

ALL DIMENSIONS ARE IN METRES. DO NOT SCALE FROM PLANS.

sales@mtgtamworth.com.au

2 Levien Av, East Tamworth, NSW 2340, Australia

**Property Details** 

Lot/DP: 42/-/DP1131851

Site Plan

Spagnolo

186900C

ALL DIMENSIONS ARE IN METRES. DO NOT SCALE FROM PLANS.

Generated by Mick Mcdonnell Phone +61409319127 sales@mtgtamworth.com.au

**Property Details** 

Lot/DP: 42/-/DP1131851

2 Levien Av, East Tamworth, NSW 2340, Australia

Sheet Name Site Plan

Sheet no.

Lic no.

186900C

Scale NOT TO SCALE

1 st version date: 10/02/2025

Design

Spagnolo